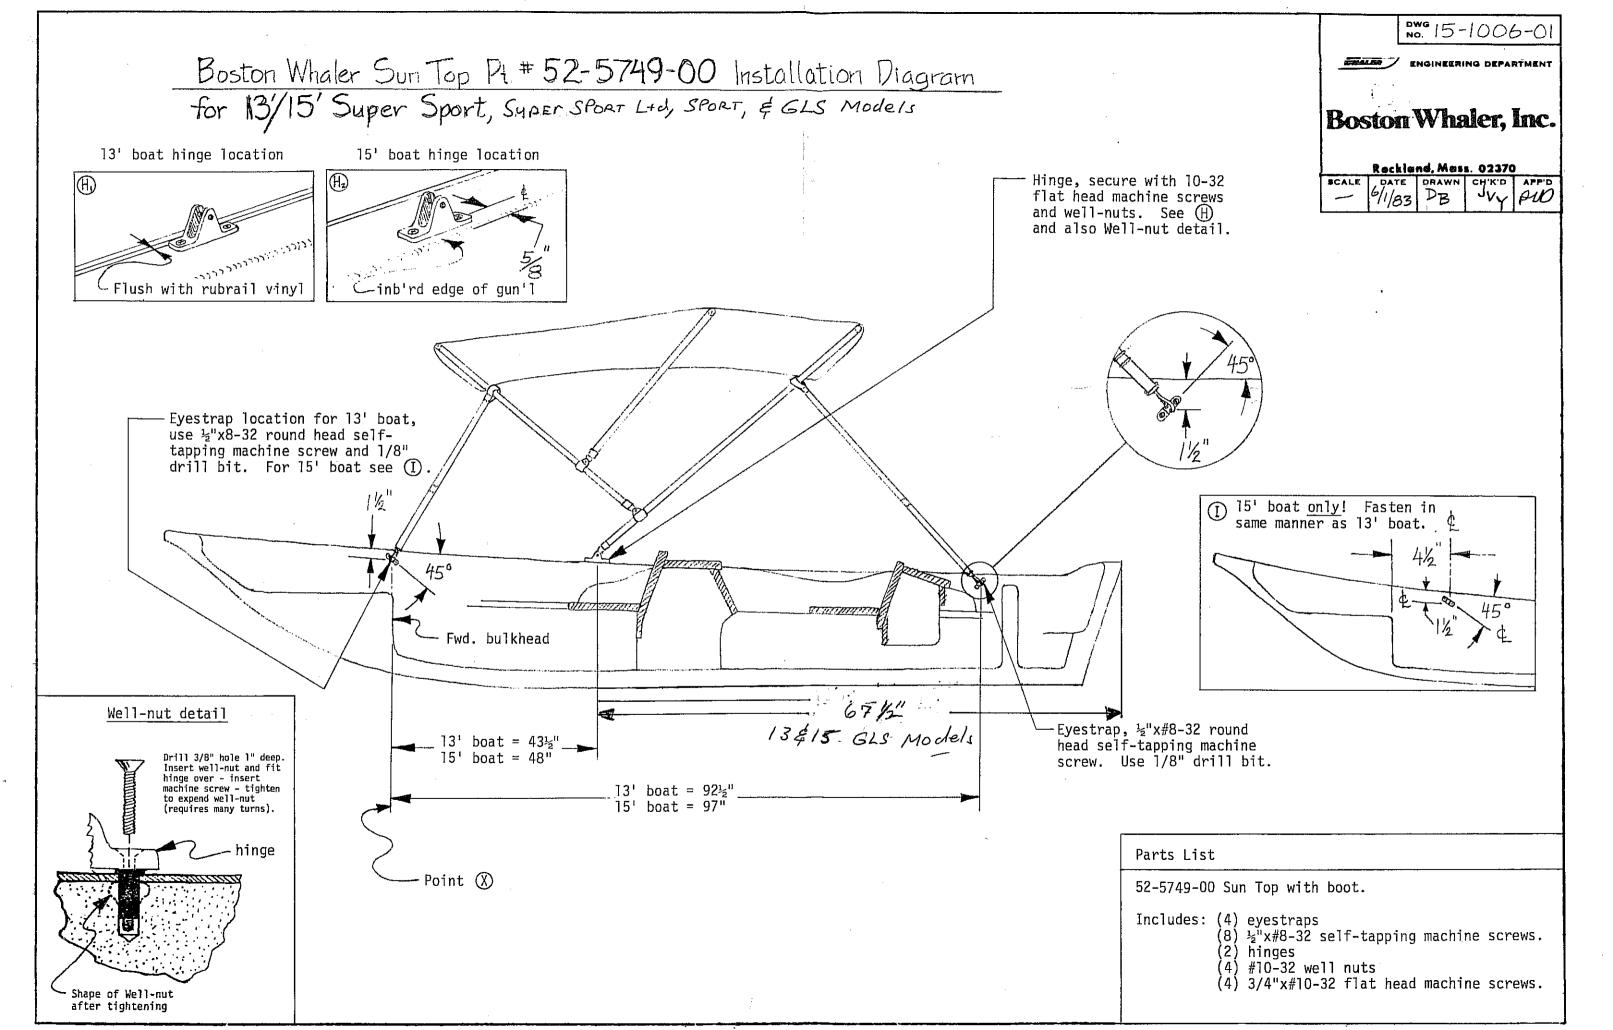

## Part# 52-5749-00

## **13'/15' SUN TOP W/BOOT**

| Installation Hardware:                  | Part No.   |
|-----------------------------------------|------------|
| 2. – Stainless Steel Angle Hinges       | 25-0367-00 |
| 8. – 1" #8 Flat Head Sheet Metal Screws | 25-3046-00 |
| 4. – 10/32" Well Nuts                   | 16-1607-00 |
| 4. – 3/4" x 10/32" FHM Screws           | 25-0298-00 |
| 4. – SS Eyestraps                       | 25-0610-00 |
| 2. – ¼" Lock Washers                    | 25-1404-00 |
| 1. – Installation Drawing               | 15-1006-00 |

Extra parts may be found in this package which would enable this product To be installed on other Boston Whaler models.

Note: This Top also fits 13/15 Super Sports, 13/15 Super Sports Ltd., and 13/15 GLS models. See drawing #15-1006-00 for installation of hardware.